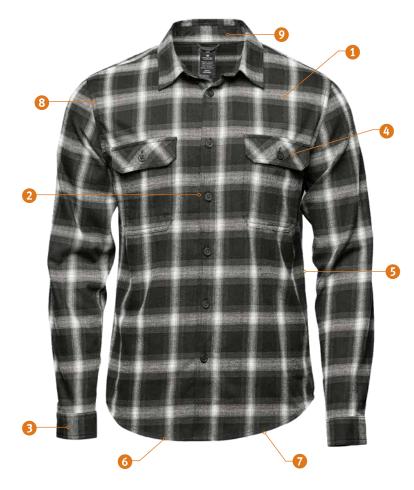

# **Chesapeake Long Sleeve Shirt**

A subtle color palette with soft highlights delivers a refreshing take on the traditional plaid shirt. This urban outdoor staple has a clean finish that casually creates an eye-catching, cultured look with button-down chest pockets and a contoured hem finish this urban essential. Made from sustainably sourced BCI cotton and recycled polyester for a reduced environmental footprint.

## **FEATURES**

- Pure Earth by STORMTECH™
- Full front button closure
- 3 Cuff plackets with button closure
- Flapped chest pockets with button closure (M's)
   Pockets with button closure (W's)
- **9** Flat felled side seams
- 6 Contoured hem
- Casual length
- 3 Double needle topstitching
- Ocliar stand